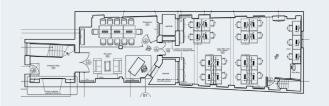

## FLOOR PLANS\*

LOWER GROUND & GROUND FLOOR 1,886 SQ.FT (175.21 M2)

\*Floor plan not to scale

FITZRO

Goodge St

SOHO