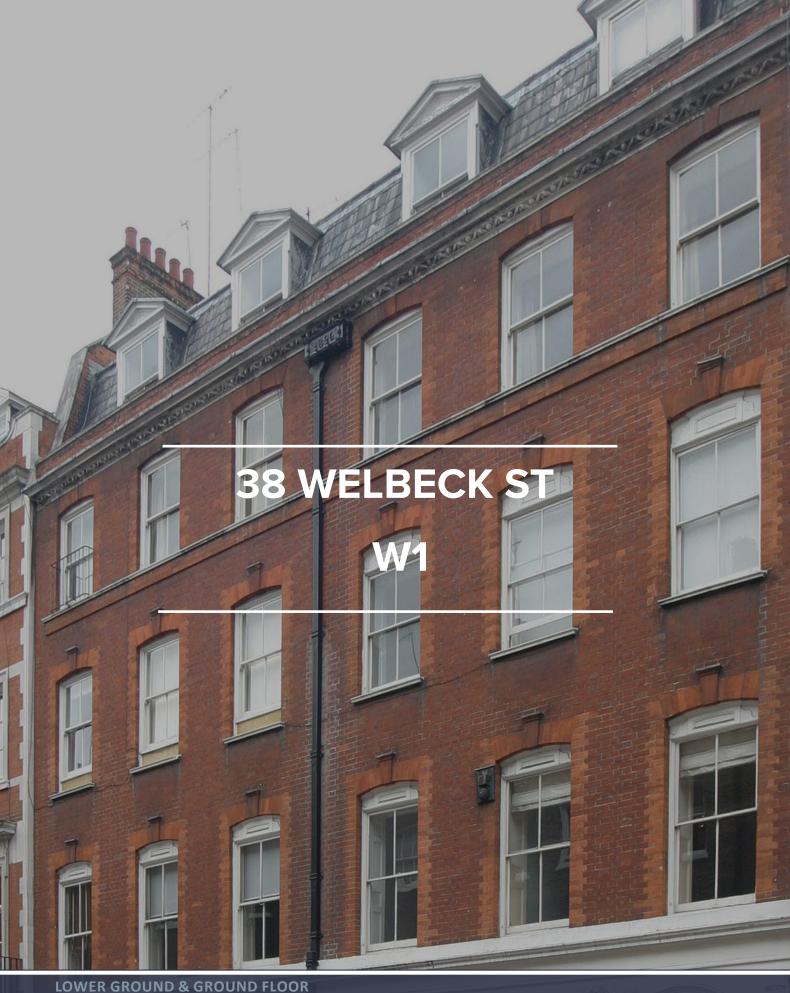

## **INTRODUCTION**

DeVono is delighted to be able to offer the Lower Ground & Ground floors at 38 Welbeck Street, W1, which provides 1,886 Sq.ft of fully fitted-out office space located North of Oxford Street.

#### LOCATION

The property is located on Welbeck Street, near the junction with New Cavendish Street, in the heart of Marylebone. The world renowned amenities of Marylebone High Street are within approximately 100m. The area is well served by public transport with numerous underground stations within easy walking distance. Local bus routes can also be found on Oxford Street and the Marylebone Road. Pay by Phone parking is also available directly outside the property.