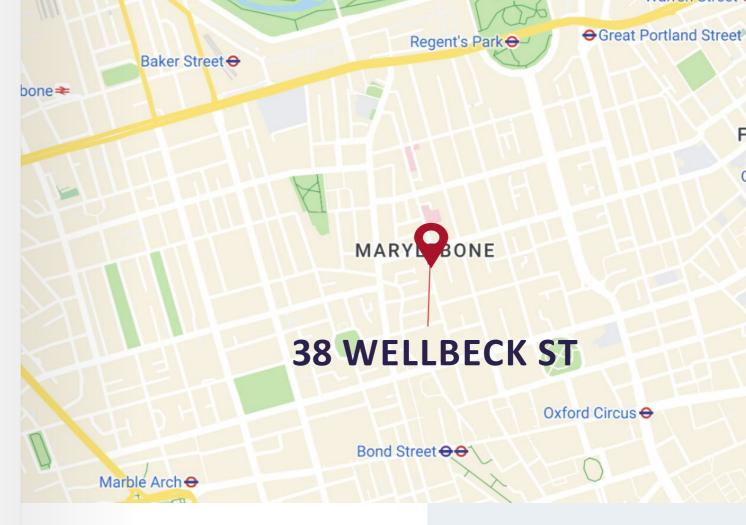

#### LOCATION

The property is located on Welbeck Street, near the junction with New Cavendish Street, in the heart of Marylebone. The world renowned amenities of Marylebone High Street are within approximately 100m. The area is well served by public transport with numerous underground stations within easy walking distance. Local bus routes can also be found on Oxford Street and the Marylebone Road. Pay by Phone parking is also available directly outside the property.